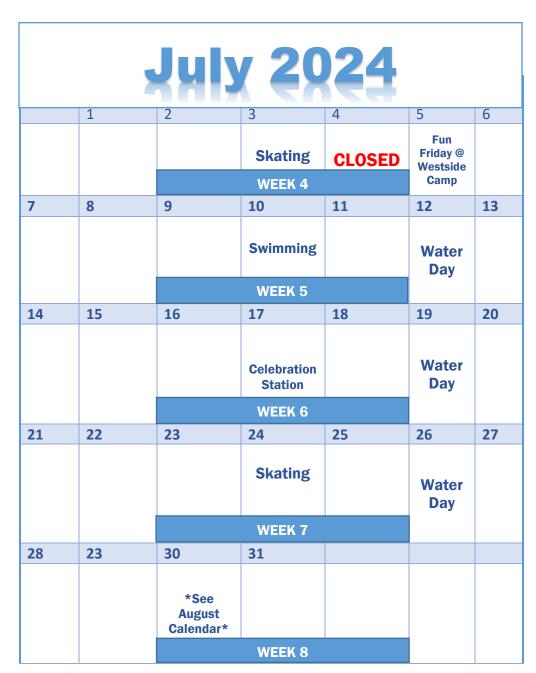

#### **FIELD TRIPS**

Week 4 / Ninja Turtles – Wednesday, 7/3 - Skating @ The Locomo. Members must be at the Club by 7:30 am in their Club t-shirt. WE ARE CLOSED on July 4. We'll have a DJ and cookout at the Westside Unit on Friday!

Week 5 / Avatar - Wednesday, 7/10 – Swimming @ NPR Recreation and Aquatic Center. Members must be at the Club by 7:30 am in their Club t-shirt.

Week 6 / Super Mario - Wednesday, 7/17 - Celebration Station. Members must be at the Club by 7:30 am in their Club t-shirt.

Week 7 / Willy Wonka - Wednesday, 7/24 - Skating @ The Locomo. Members must be at the Club by 7:30 am in their Club t-shirt.

All field trip locations and times are subject to change. Changes will be posted at the Club and sent through the Procare app.

### **FIELD TRIPS**

Week 8 / Harry Potter - Wednesday, 7/31 – Swimming @ NPR Recreation and Aquatic Center. Members must be at the Club by 7:30 am in their Club t-shirt.

All field trip locations and times are subject to change. Changes will be posted at the Club and sent through the Procare app.