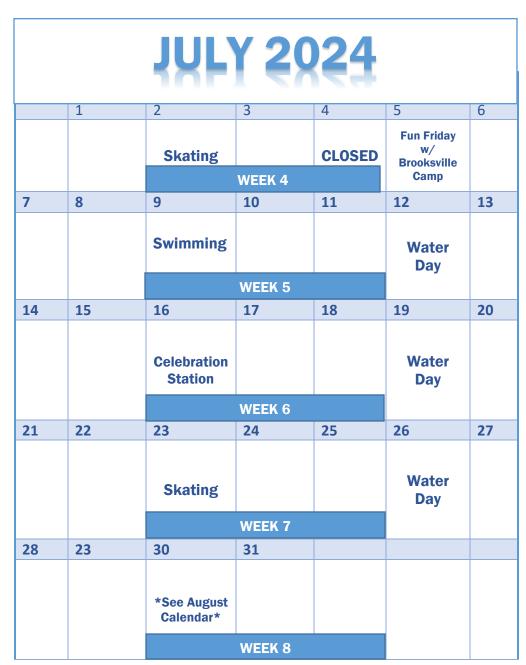

#### **FIELD TRIPS**

Week 4 / Ninja Turtles – Tuesday, 7/2 - Skating @ The Locomo. Members must be at the Club by 7:30 am in their Club t-shirt. WE ARE CLOSED on July 4. We'll have a DJ and cookout at the Westside Unit on Friday!

Week 5 / Avatar - Tuesday, 7/9 – Swimming @ NPR Recreation and Aquatic Center. Members must be at the Club by 7:30 am in their Club t-shirt.

Week 6 / Super Mario - Tuesday, 7/16 - Celebration Station. Members must be at the Club by 8:00 am in their Club t-shirt.

Week 7 / Willy Wonka - Tuesday, 7/23 - Skating @ The Locomo. Members must be at the Club by 7:30 am in their Club t-shirt.

All field trip locations and times are subject to change. Changes will be posted at the Club and sent through the Procare app.

### **FIELD TRIPS**

Week 8 / Harry Potter - Tuesday, 7/30 – Swimming @ NPR Recreation and Aquatic Center. Members must be at the Club by 8:00 am in their Club t-shirt.

All field trip locations and times are subject to change. Changes will be posted at the Club and sent through the Procare app.